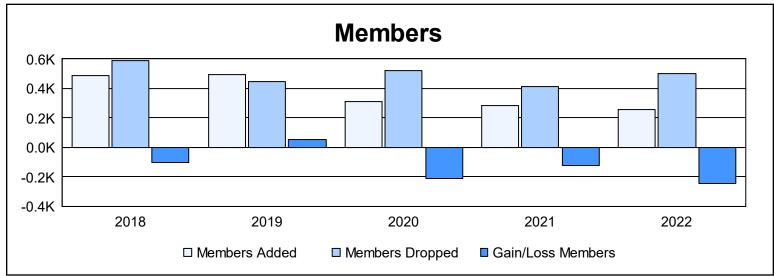

| Year      | New<br>Clubs | Dropped<br>Clubs | Gain/<br>Loss<br>Clubs | New<br>Members | Charter<br>Members | Reinstate<br>Members | Transfer<br>Members | Total<br>Member<br>Added | Total<br>Members<br>Dropped | Gain/<br>Loss<br>Members |
|-----------|--------------|------------------|------------------------|----------------|--------------------|----------------------|---------------------|--------------------------|-----------------------------|--------------------------|
| 2017-2018 | 2            | 5                | -3                     | 385            | 47                 | 46                   | 11                  | 489                      | 592                         | -103                     |
| 2018-2019 | 4            | 5                | -1                     | 308            | 144                | 18                   | 27                  | 497                      | 445                         | 52                       |
| 2019-2020 | 1            | 2                | -1                     | 237            | 24                 | 39                   | 8                   | 308                      | 522                         | -214                     |
| 2020-2021 | 4            | 2                | 2                      | 176            | 96                 | 11                   | 4                   | 287                      | 413                         | -126                     |
| 2021-2022 | 0            | 6                | -6                     | 215            | 9                  | 10                   | 20                  | 254                      | 499                         | -245                     |
| Average   | 2            | 4                | -2                     | 264            | 64                 | 25                   | 14                  | 367                      | 494                         | -127                     |