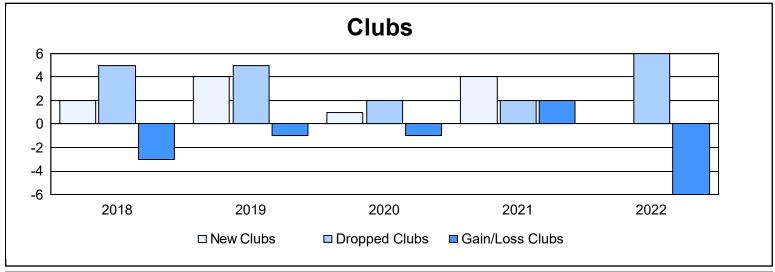

| Year      | New<br>Clubs | Dropped<br>Clubs | Gain/<br>Loss<br>Clubs | New<br>Members | Charter<br>Members | Reinstate<br>Members | Transfer<br>Members | Total<br>Member<br>Added | Total<br>Members<br>Dropped | Gain/<br>Loss<br>Members |
|-----------|--------------|------------------|------------------------|----------------|--------------------|----------------------|---------------------|--------------------------|-----------------------------|--------------------------|
| 2017-2018 | 2            | 5                | -3                     | 385            | 47                 | 46                   | 11                  | 489                      | 592                         | -103                     |
| 2018-2019 | 4            | 5                | -1                     | 308            | 144                | 18                   | 27                  | 497                      | 445                         | 52                       |
| 2019-2020 | 1            | 2                | -1                     | 237            | 24                 | 39                   | 8                   | 308                      | 522                         | -214                     |
| 2020-2021 | 4            | 2                | 2                      | 176            | 96                 | 11                   | 4                   | 287                      | 413                         | -126                     |
| 2021-2022 | 0            | 6                | -6                     | 215            | 9                  | 10                   | 20                  | 254                      | 499                         | -245                     |
| Average   | 2            | 4                | -2                     | 264            | 64                 | 25                   | 14                  | 367                      | 494                         | -127                     |